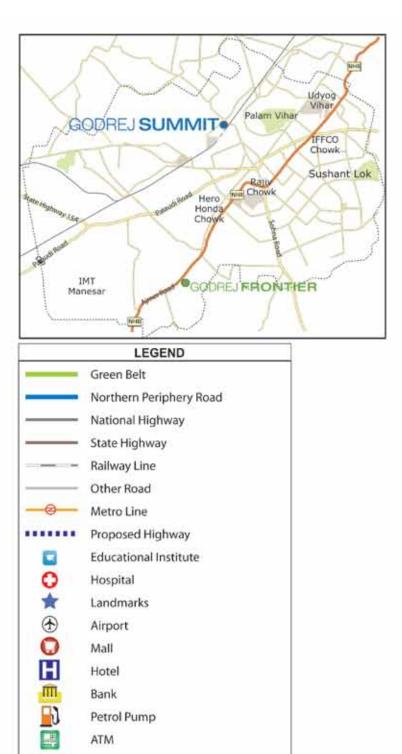

#### ELEVATE TO BETTER CONNECTIVITY

Godrej Summit is half a kilometer away from Dwarka Expressway. This is an 18km stretch that starts from Dwarka and connects Palam Vihar and the planned SEZs, in Gurgaon, to the NH-8 near Kherki Dhaula. Other transportation hubs - bus stand, railway station and the proposed metro - are close by too, making travel hassle free.

| Landmark                 | Distance |
|--------------------------|----------|
| Airport                  | 9km      |
| Railway station          | 2km      |
| Delhi                    | 8km      |
| Northern Peripheral Road | 0.5km    |
| NH-8                     | 8km      |
| Iffco Chowk              | 10km     |
| Toll 24                  | 15km     |