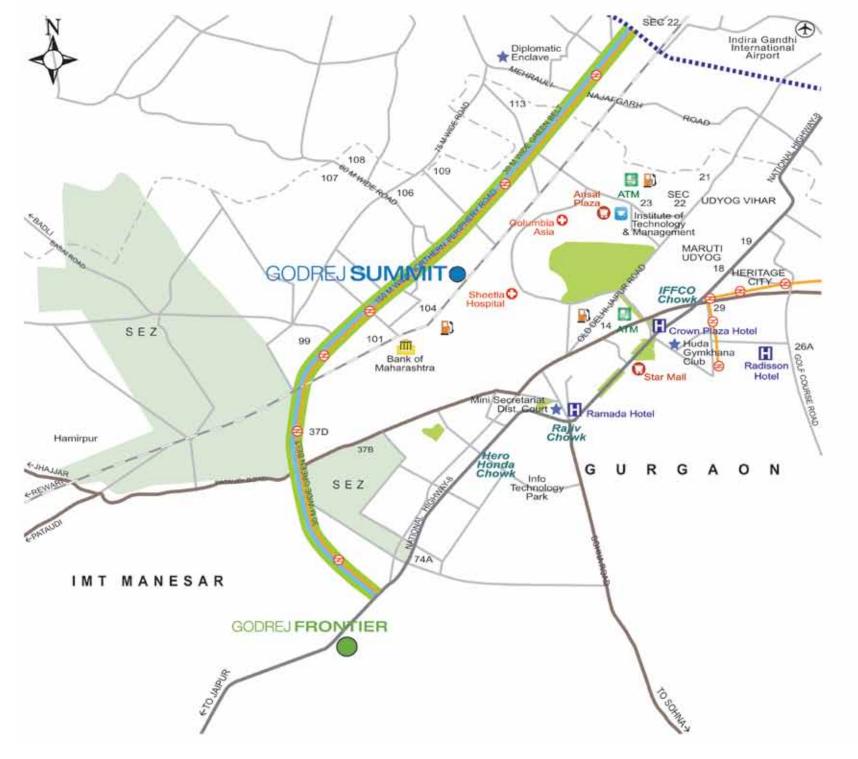

#### ELEVATE TO BETTER CONNECTIVITY

Godrej Summit is half a kilometer away from Dwarka Expressway. This is an 18km stretch that starts from Dwarka and connects Palam Vihar and the planned SEZs, in Gurgaon, to the NH-8 near Kherki Dhaula. Other transportation hubs - bus stand, railway station and the proposed metro - are close by too, making travel hassle free.

| Landmark                 | Distance |
|--------------------------|----------|
| Airport                  | 9km      |
| Railway station          | 2km      |
| Delhi                    | 8km      |
| Northern Peripheral Road | 0.5km    |
| NH-8                     | 8km      |
| Iffco Chowk              | 10km     |
| Toll 24                  | 15km     |