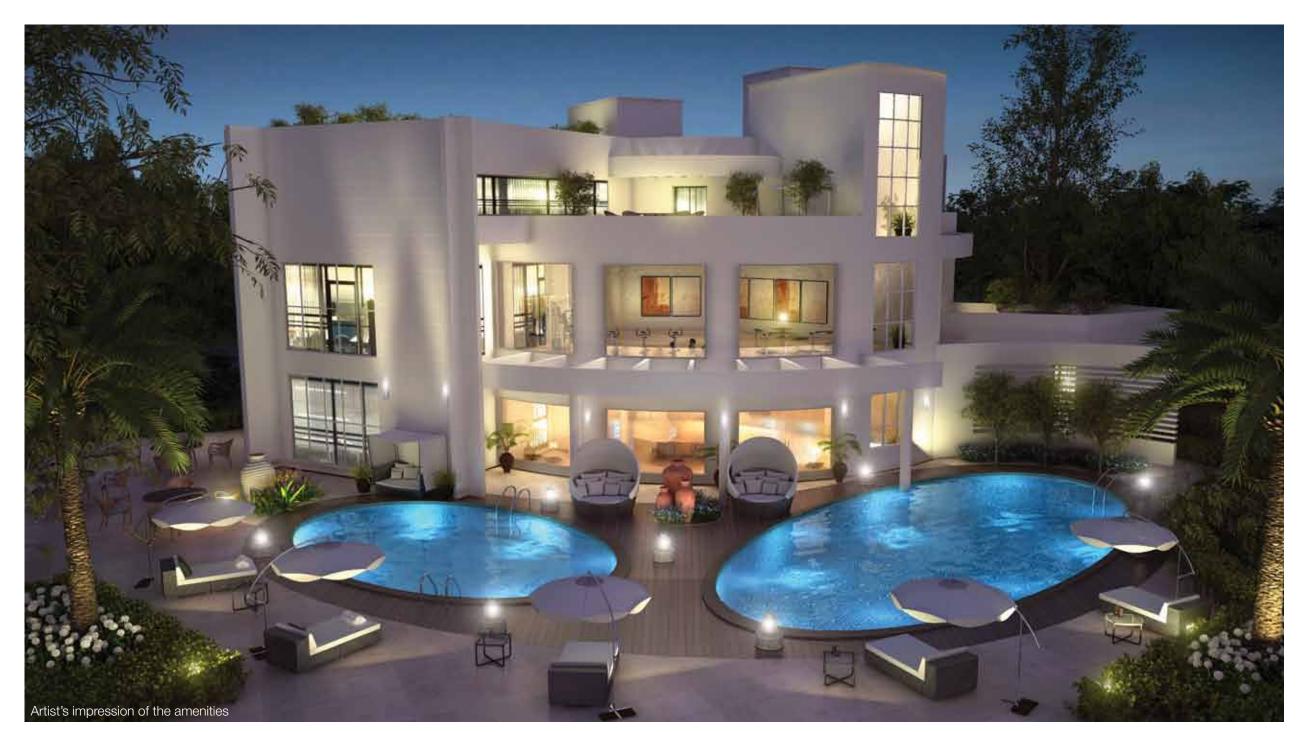

## ELEVATE TO MODERN LIVING

Godrej Summit offers you the contemporary lifestyle you had always imagined. You and your family can indulge in a host of amenities on offer, right next door to your home.

- Host a party at the multi-purpose hall
- Get in shape at the fitness centre
- Entertain yourself at the amphitheater
- Unwind at the meditation / yoga arena
- Glide on the skating rink
- Spend time in the billiards / snooker room
- Try your hand at squash, tennis or badminton
- Refresh yourself in the sparkling swimming pool
- Go for a run on the jogging track
- Enjoy indoor games any time of the year
- Shop at your convenience at the shopping arena
- Enroll your children in the nursery and primary schools within the premises
- Let your children enjoy in the kids' play area
- Let your parents relax in the senior citizen arena

## ELEVATE TO SUPERIOR LIVING

Godrej Summit welcomes you to eleven elegantly designed high rise towers with luxurious 2, 3, 4 bedroom residences and penthouses. Lose yourself in acres of open spaces and landscaped gardens that cover 80% of the property, offering you complete relaxation. If you want to sweat it out instead, hit the state of the art gym, play a game of tennis or splash around in the sparkling pool. Just a short walk away from Dwarka Expressway, Godrej Summit has everything that you and your family will ever need.