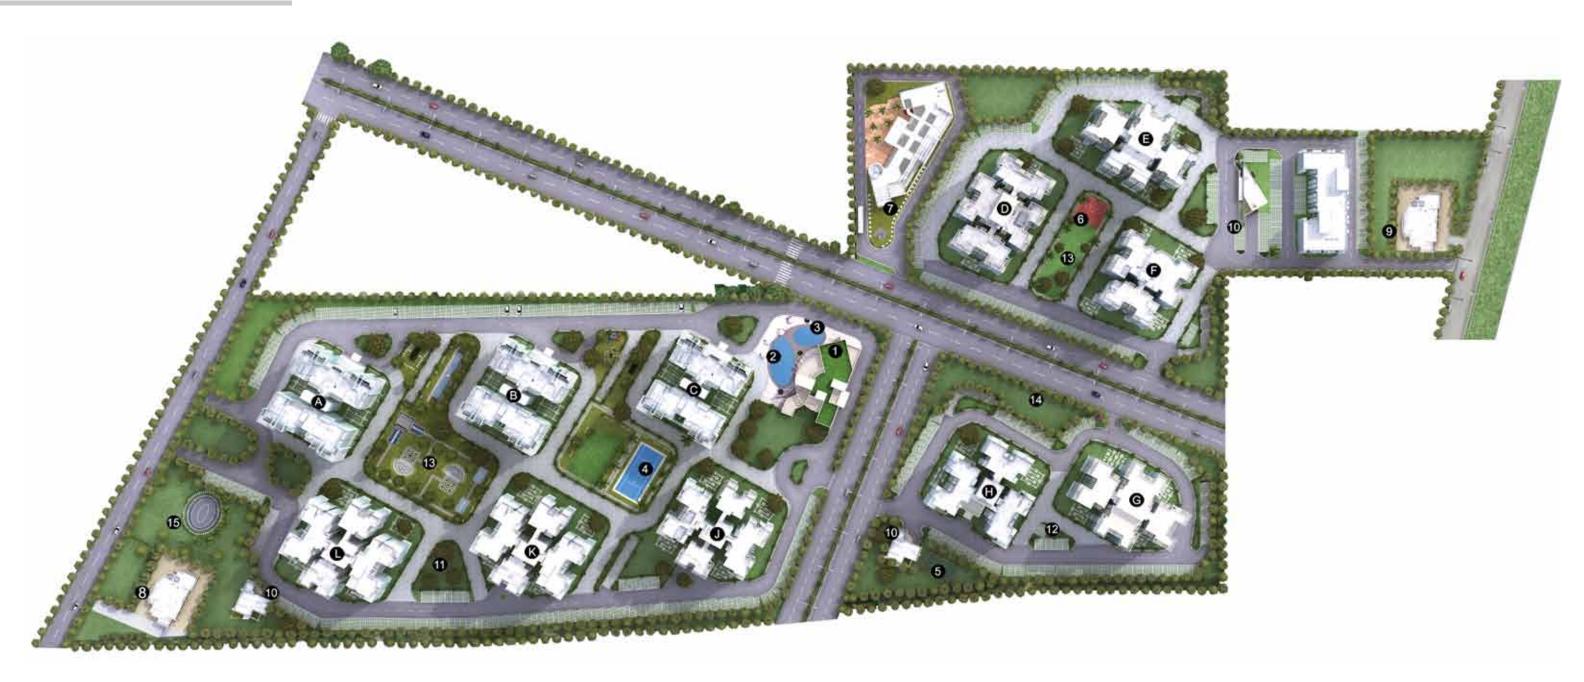

# MASTER PLAN

#### LEGEND

- 2. SWIMMING POOL
- 3. KIDS POOL
- 5. BADMINTON COURT
- 6. MULTIPURPOSE COURT
- 8. NURSERY SCHOOL 1
- 9. NURSERY SCHOOL 2

- 11. YOGA AND MEDITATION CENTRE
- 12. TOT LOT / PLAY AREA
- 14. SENIOR CITIZEN ARENA
- 15. SKATING RINK